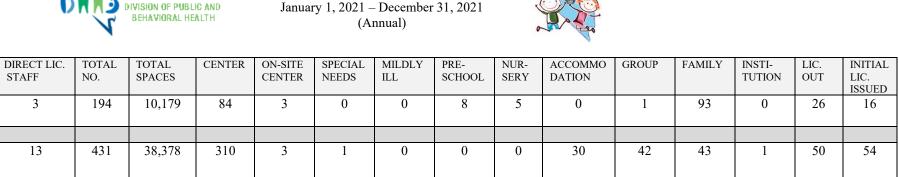

REPORTING ENTITY

WASHOE COUNTY

SOCIAL SERVICES

STAFF

3

## STATEWIDE CHILD CARE LICENSING REPORT

CHILD

| CHILD CARE<br>LICENSING-STATE<br>OF NEVADA | 13 | 431 | 38,378 | 310 | 3 | 1 | 0 | 0 | 0 | 30 | 42 | 43  | 1 | 50 | 54 |
|--------------------------------------------|----|-----|--------|-----|---|---|---|---|---|----|----|-----|---|----|----|
| STATEWIDE                                  | 16 | 625 | 48,557 | 394 | 6 | 1 | 0 | 8 | 5 | 30 | 43 | 136 | 1 | 76 | 70 |
| TOTALS                                     | 10 | 023 | 40,557 | 374 | 0 | 1 | U | 0 | 5 | 50 | 45 | 150 | 1 | 70 | 70 |